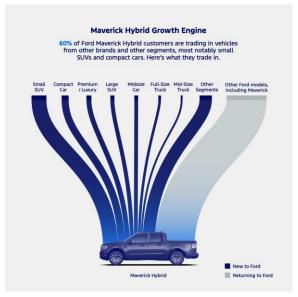

## Maverick, F-150 Boost Ford Hybrid Sales 56 Percent

Ford hybrid sales increased 56 percent to 53,822 – a new quarterly sales record since Ford first offered hybrid models more than two decades ago.

Leading the way: the Maverick, America's best-selling hybrid pickup, with sales totaling 40,420 through the first half of the year. Customers who seek capability, space, versatility and efficiency are turning to Maverick – even if they've never owned a truck or Ford vehicle before. Approximately 60 percent of all Maverick Hybrid customers come from other brands, and many are trading in their small SUVs and compact cars for the affordable midsize Maverick pickup.