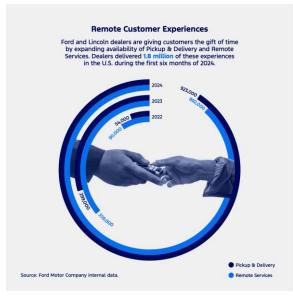

### **Remote Services Continued Rapid Growth**

Ford and Lincoln dealers continue to give customers a time-saving life hack. The number of appointments for Remote Services – in which technicians drive out to service a customer's vehicle – and Pickup & Delivery – in which a dealer employee picks up a customer's vehicle, services it and delivers it back to them – reached 1.8 million during the first six months of 2024.

That's a 175 percent increase compared with the same period in 2023.