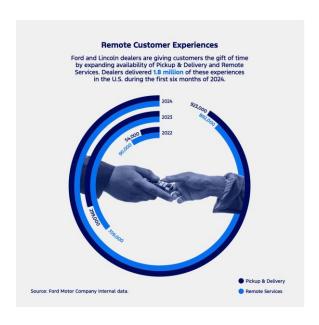

# Remote Services Continued Rapid Growth

Ford and Lincoln dealers continue to give customers a time-saving life hack. The number of appointments for Remote Services – in which technicians drive out to service a customer's vehicle – and Pickup & Delivery – in which a dealer employee picks up a customer's vehicle, services it and delivers it back to them – reached 1.8 million during the first six months of 2024.

That's a 175 percent increase compared with the same period in 2023.

###