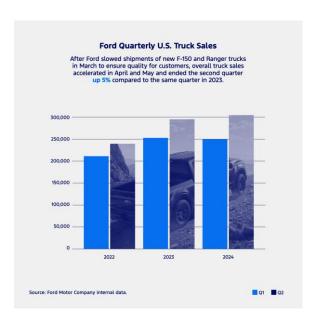

Ford total vehicle sales for the second quarter were up 1 percent year-over-year. Total truck sales (including pickups and vans) of 308,920 were up 5 percent compared to 2023, representing Ford's best Q2 truck sales performance since 2019.