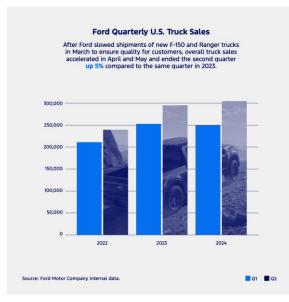

Ford total vehicle sales for the second quarter were up 1 percent year-over-year. Total truck sales (including pickups and vans) of 308,920 were up 5 percent compared to 2023, representing Ford's best Q2 truck sales performance since 2019.

Ford is the number one selling pickup manufacturer in the world and its F-Series truck lineup remains America's best-selling, outselling second place Silverado by 71,000 and Ram by 173,000 trucks through June of this year. Maverick and Maverick Hybrid – the No. 1 selling hybrid truck in the U.S. – set new first half records. F-Series sales totaled 199,463 in Q2, up 30 percent from Q1.