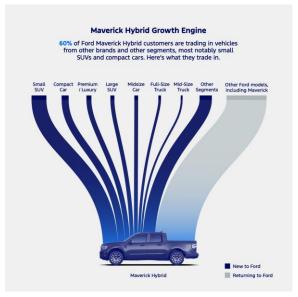

# Maverick, F-150 Boost Ford Hybrid Sales 56 Percent

Ford hybrid sales increased 56 percent to 53,822 – a new quarterly sales record since Ford first offered hybrid models more than two decades ago.

Leading the way: the Maverick, America's best-selling hybrid pickup, with sales totaling 40,420 through the first half of the year. Customers who seek capability, space, versatility and efficiency are turning to Maverick – even if they've never owned a truck or Ford vehicle before. Approximately 60 percent of all Maverick Hybrid customers come from other brands, and many are trading in their small SUVs and compact cars for the affordable midsize Maverick pickup.