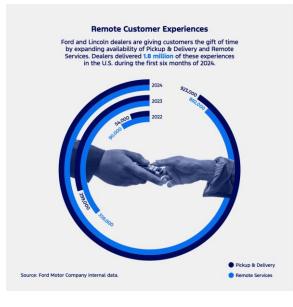

## **Remote Services Continued Rapid Growth**

Ford and Lincoln dealers continue to give customers a time-saving life hack. The number of appointments for Remote Services – in which technicians drive out to service a customer's vehicle – and Pickup & Delivery – in which a dealer employee picks up a customer's vehicle, services it and delivers it back to them – reached 1.8 million during the first six months of 2024.

That's a 175 percent increase compared with the same period in 2023.