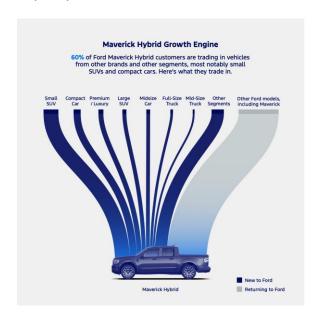

### Maverick, F-150 Boost Ford Hybrid Sales 56 Percent

Ford hybrid sales increased 56 percent to 53,822 – a new quarterly sales record since Ford first offered hybrid models more than two decades ago.

Leading the way: the Maverick, America's best-selling hybrid pickup, with sales totaling 40,420 through the first half of the year. Customers who seek capability, space, versatility and efficiency are turning to Maverick – even if they've never owned a truck or Ford vehicle before. Approximately 60 percent of all Maverick Hybrid customers come from other brands, and many are trading in their small SUVs and compact cars for the affordable midsize Maverick pickup.