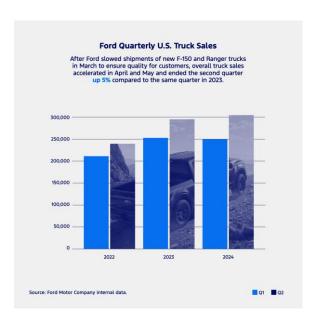

Ford total vehicle sales for the second quarter were up 1 percent year-over-year. Total truck sales (including pickups and vans) of 308,920 were up 5 percent compared to 2023, representing Ford's best Q2 truck sales performance since 2019.

### FORD MOTOR COMPANY Q2 2024 U.S. SALES

|                                  | Second   | Quarter | %      | Year-to     | o-Date    | %      |
|----------------------------------|----------|---------|--------|-------------|-----------|--------|
|                                  | 2024     | 2023    | Change | 2024        | 2023      | Change |
| SALES BY PROPULSION              | ====     | ====    |        | <del></del> |           |        |
| Electric Vehicles                | 23,957   | 14,843  | 61.4   | 44,180      | 25,709    | 71.8   |
| Hybrid Vehicles                  | 53,822   | 34,589  | 55.6   | 92,243      | 61,653    | 49.6   |
| Internal Combustion              | 458,271  | 482,230 | -5.0   | 907,710     | 920,206   | -1.4   |
| Total vehicles                   | 536,050  | 531,662 | 0.8    | 1,044,133   | 1,007,568 | 3.6    |
|                                  | ,        | ,       |        | , ,         | , ,       |        |
| SALES BY TYPE                    | 0.40.000 |         |        | 455.004     | 100 111   |        |
| SUVs                             | 213,393  | 225,299 | -5.3   | 455,284     | 432,441   | 5.3    |
| Trucks                           | 308,920  | 295,602 | 4.5    | 561,405     | 549,625   | 2.1    |
| Cars                             | 13,737   | 10,761  | 27.7   | 27,444      | 25,502    | 7.6    |
| Total vehicles                   | 536,050  | 531,662 | 0.8    | 1,044,133   | 1,007,568 | 3.6    |
| FORD BRAND                       |          |         |        |             |           |        |
| EcoSport                         | 0        | 859     | -100.0 | 0           | 2,508     | -100.0 |
| Bronco Sport                     | 28,189   | 33,272  | -15.3  | 59,754      | 63,143    | -5.4   |
| Escape                           | 37,943   | 43,690  | -13.2  | 74,538      | 64,839    | 15.0   |
| Bronco                           | 26,086   | 26,150  | -0.2   | 50,152      | 58,580    | -14.4  |
| Mustang Mach-E                   | 12,645   | 8,633   | 46.5   | 22,234      | 14,040    | 58.4   |
| Edge                             | 16,522   | 26,202  | -36.9  | 51,679      | 46,484    | 11.2   |
| Explorer                         | 46,338   | 46,362  | -0.1   | 104,803     | 104,423   | 0.4    |
| Expedition                       | 21,747   | 20,007  | 8.7    | 43,307      | 39,366    | 10.0   |
| Ford SUVs                        | 189,470  | 205,175 | -7.7   | 406,467     | 393,383   | 3.3    |
| F-Series                         | 199,463  | 212,516 | -6.1   | 352,406     | 382,893   | -8.0   |
| Memo: F-150 Lightning (electric) | 7,902    | 4,466   | 76.9   | 15,645      | 8,757     | 78.7   |
| Ranger                           | 13,257   | 12,618  | 5.1    | 15,175      | 24,118    | -37.1  |
| Maverick                         | 38,052   | 21,021  | 81.0   | 77,113      | 42,499    | 81.4   |
| E-Series                         | 9,828    | 8,735   | 12.5   | 20,268      | 19,520    | 3.8    |
| Transit                          | 42,274   | 32,031  | 32.0   | 82,164      | 64,046    | 28.3   |
| Memo: E-Transit                  | 3,410    | 1,744   | 95.5   | 6,301       | 2,912     | 116.4  |
| Transit Connect                  | 2,462    | 4,924   | -50.0  | 7,427       | 8,747     | -15.1  |
| Heavy Trucks                     | 3,584    | 3,757   | -4.6   | 6,852       | 7,802     | -12.2  |
| Ford Trucks                      | 308,920  | 295,602 | 4.5    | 561,405     | 549,625   | 2.1    |
| GT                               | 0        | 1       | -100.0 | 0           | 31        | -100.0 |
| Mustang                          | 13,737   | 10,760  | 27.7   | 27,444      | 25,471    | 7.7    |
| Ford Cars                        | 13,737   | 10,761  | 27.7   | 27,444      | 25,502    | 7.6    |
| Ford Brand                       | 512,127  | 511,538 | 0.1    | 995,316     | 968,510   | 2.8    |
| LINCOLN BRAND                    |          |         |        | <u></u>     |           |        |
| Corsair                          | 6,563    | 5,608   | 17.0   | 12,849      | 9,631     | 33.4   |
| Nautilus                         | 8,273    | 6,851   | 20.8   | 17,504      | 12,356    | 41.7   |
| Aviator                          | 5,664    | 2,977   | 90.3   | 11,914      | 8,213     | 45.1   |
| Navigator                        | 3,423    | 4,688   | -27.0  | 6,550       | 8,858     | -26.1  |
| Lincoln SUVs                     | 23,923   | 20,124  | 18.9   | 48,817      | 39,058    | 25.0   |
|                                  |          |         |        |             |           |        |
| Lincoln Brand                    | 23,923   | 20,124  | 18.9   | 48,817      | 39,058    | 25.0   |
|                                  |          | 7       |        |             |           |        |