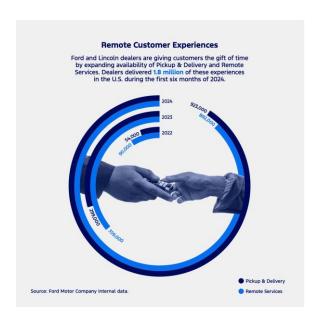

### Remote Services Continued Rapid Growth

Ford and Lincoln dealers continue to give customers a time-saving life hack. The number of appointments for Remote Services – in which technicians drive out to service a customer's vehicle – and Pickup & Delivery – in which a dealer employee picks up a customer's vehicle, services it and delivers it back to them – reached 1.8 million during the first six months of 2024.

That's a 175 percent increase compared with the same period in 2023.

###