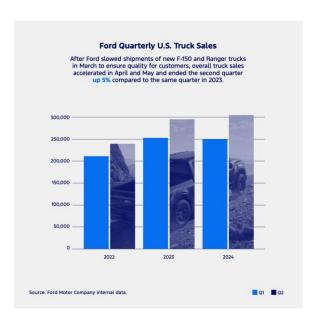

Ford total vehicle sales for the second quarter were up 1 percent year-over-year. Total truck sales (including pickups and vans) of 308,920 were up 5 percent compared to 2023, representing Ford's best Q2 truck sales performance since 2019.

Ford is the number one selling pickup manufacturer in the world and its F-Series truck lineup remains America's best-selling, outselling second place Silverado by 71,000 and Ram by 173,000 trucks through June of this year. Maverick and Maverick Hybrid – the No. 1 selling hybrid truck in the U.S. – set new first half records. F-Series sales totaled 199,463 in Q2, up 30 percent from Q1.