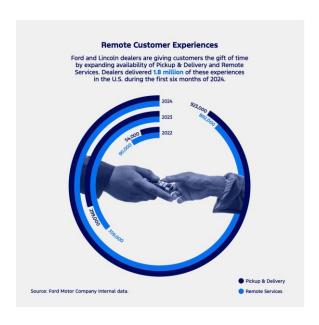

#### Remote Services Continued Rapid Growth

Ford and Lincoln dealers continue to give customers a time-saving life hack. The number of appointments for Remote Services – in which technicians drive out to service a customer's vehicle – and Pickup & Delivery – in which a dealer employee picks up a customer's vehicle, services it and delivers it back to them – reached 1.8 million during the first six months of 2024.

That's a 175 percent increase compared with the same period in 2023.

###