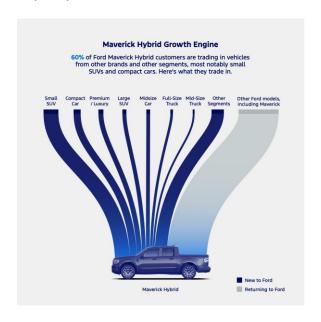

Leading the way: the Maverick, America's best-selling hybrid pickup, with sales totaling 40,420 through the first half of the year. Customers who seek capability, space, versatility and efficiency are turning to Maverick – even if they've never owned a truck or Ford vehicle before. Approximately 60 percent of all Maverick Hybrid customers come from other brands, and many are trading in their small SUVs and compact cars for the affordable midsize Maverick pickup.